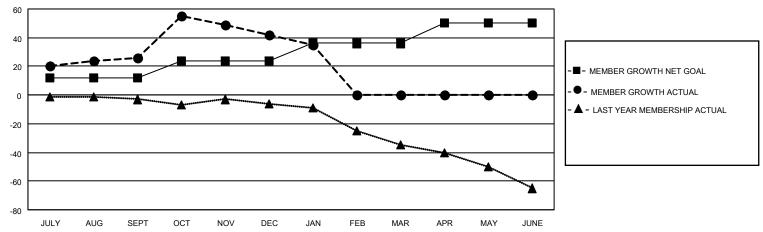

## MONTHLY MEMBERSHIP PROGRESS REPORT

| Clubs                 |               |           |               | Members               |                         |                         |                                                    |
|-----------------------|---------------|-----------|---------------|-----------------------|-------------------------|-------------------------|----------------------------------------------------|
| RESULTS FOR 2021-2022 |               |           |               | RESULTS FOR 2021-2022 |                         |                         |                                                    |
| QUARTER               | NEW CLUB GOAL | NEW CLUBS | DROPPED CLUBS | QUARTER MEN           | IBER GROWTH NET<br>GOAL | MEMBER GROWTH<br>ACTUAL | DROPPED<br>MEMBERS ACTUAL<br>(including transfers) |
| JULY/AUG/SEPT         | 0             | 0         | 1             | JULY/AUG/SEPT         | 12                      | 42                      | 16                                                 |
| OCT/NOV/DEC           | 0             | 0         | 0             | OCT/NOV/DEC           | 12                      | 51                      | 32                                                 |
| JAN/FEB/MAR           | 0             | 0         | 0             | JAN/FEB/MAR           | 12                      | 1                       | 7                                                  |
| APR/MAY/JUNE          | 1             | 0         | 0             | APR/MAY/JUNE          | 14                      | 0                       | 0                                                  |
|                       | GOALS         | AND ACTUA | L NEW CLUBS C | UMULATIVE             |                         |                         |                                                    |